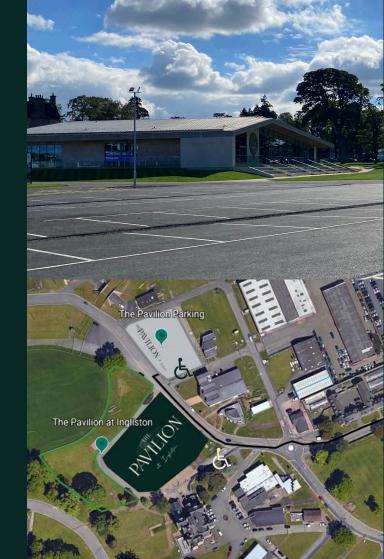

## **Parking Proximity**

Benefit from accessible parking in two areas, ensuring hassle-free access to the building