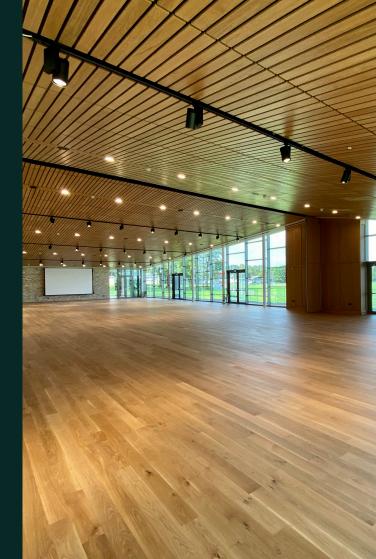

## ROOMS AND CAPACITIES

The Pavilion is a luminous white canvas full of possibilities, the main room is formed by two event spaces, which can also be combined or used in conjunction with each other, creating an endless number of possible layouts for your event.