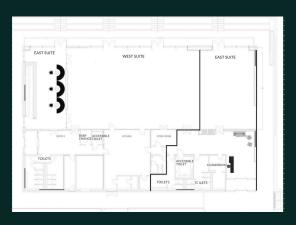

## ROOMS AND CAPACITIES

The Pavilion is a luminous white canvas full of possibilities, the main room is formed by two event spaces, which can also be combined or used in conjunction with each other, creating an endless number of possible layouts for your event.

### WEST SUITE

#### EAST SUITE