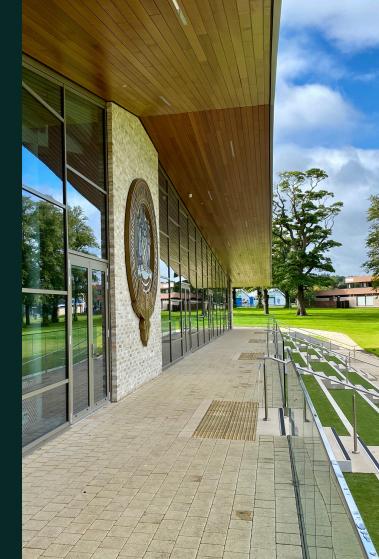

# WELCOME TO THE PAVILION

The Pavilion is a stunning contemporary venue, offering a spacious, light-filled environment, thanks to its expansive windows. The building's design is complemented by a roofed veranda, with green steps leading down to a beautiful lawn that overlooks the main ring.