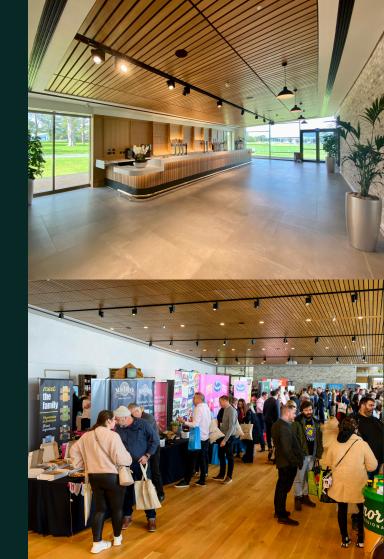

# WELCOME TO THE PAVILION

The Pavilion is a stunning contemporary venue, offering a spacious, light-filled environment, thanks to its expansive windows. The building's design is complemented by a roofed veranda, with green steps leading down to a beautiful lawn that overlooks the main ring.

This versatile space is perfect for all types of events, whether you're planning a corporate meeting, conference, exhibition, award dinner, or something entirely unique.