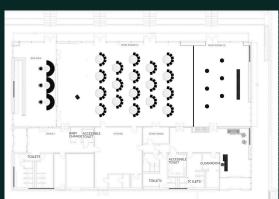

## ROOMS AND CAPACITIES

The Pavilion is a luminous white canvas full of possibilities, the main room is formed by two event spaces, which can also be combined or used in conjunction with each other, creating an endless number of possible layouts for your event.

Our events team would be happy to discuss the various setup options available to you, including boardroom, banquet, and conference layouts.

The venue also has a fully equipped bar that could be used during the event (stocking to be discussed with the caterer).

|            | Full Suite | West Suite | East Suite |
|------------|------------|------------|------------|
| Theatre    | 400        | 250        | 100        |
| Classroom  | 190        | 128        | 60         |
| Boardroom  | -          | 3x30       | 30         |
| Banquet    | 300        | 200        | 100        |
| Cabaret    | 200        | 160        | 60         |
| Reception  | 450        | 400        | 100        |
| Floor Area | 520.2 m2   | 375 m2     | 142.5 m2   |