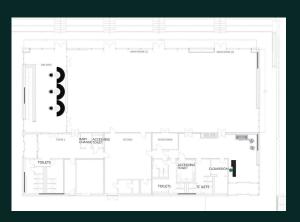

## ROOMS AND CAPACITIES

The Pavilion is a luminous white canvas full of possibilities, the main room is formed by two event spaces, which can also be combined or used in conjunction with each other, creating an endless number of possible layouts for your event.

Our events team would be happy to discuss the various setup options available to you, including boardroom, banquet, and conference layouts.

The venue also has a fully equipped bar that could be used during the event (stocking to be discussed with the caterer).

|            | Full Suite | West Suite | East Suite |
|------------|------------|------------|------------|
| Theatre    | 400        | 250        | 100        |
| Classroom  | 190        | 128        | 60         |
| Boardroom  | -          | 3x30       | 30         |
| Banquet    | 300        | 200        | 100        |
| Cabaret    | 200        | 160        | 60         |
| Reception  | 450        | 400        | 100        |
| Floor Area | 520.2 m2   | 375 m2     | 142.5 m2   |