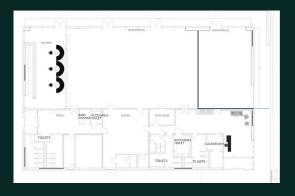

## ROOMS AND CAPACITIES

The Pavilion is a luminous white canvas full of possibilities, the main room is formed by two event spaces, which can also be combined or used in conjunction with each other, creating an endless number of possible layouts for your event.

### WEST SUITE

#### EAST SUITE