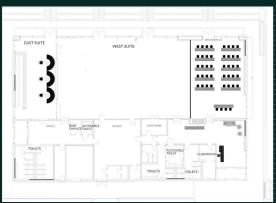

## ROOMS AND CAPACITIES

The Pavilion is a luminous white canvas full of possibilities, the main room is formed by two event spaces, which can also be combined or used in conjunction with each other, creating an endless number of possible layouts for your event.

|            | Full Suite | West Suite | East Suite |
|------------|------------|------------|------------|
| Theatre    | 400        | 250        | 100        |
| Classroom  | 190        | 128        | 60         |
| Boardroom  | -          | 3x30       | 30         |
| Banquet    | 300        | 200        | 100        |
| Cabaret    | 200        | 160        | 60         |
| Reception  | 450        | 400        | 100        |
| Floor Area | 520.2 m2   | 375 m2     | 142.5 m2   |

### WEST SUITE

#### EAST SUITE