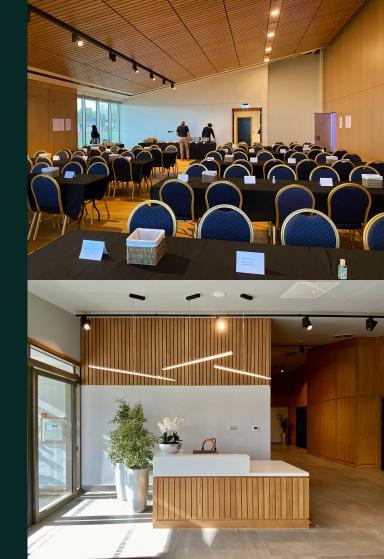

# WELCOME TO THE PAVILION

The Pavilion is a stunning contemporary venue, offering a spacious, light-filled environment, thanks to its expansive windows. The building's design is complemented by a roofed veranda, with green steps leading down to a beautiful lawn that overlooks the main ring.

This versatile space is perfect for all types of events, whether you're planning a corporate meeting, conference, exhibition, award dinner, or something entirely unique.

Our events team would be happy to discuss the various setup options available to you, including boardroom, banquet, and conference layouts.

The venue also has a fully equipped bar that could be used during the event (stocking to be discussed with the caterer).