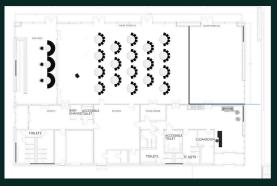

## ROOMS AND CAPACITIES

The Pavilion is a luminous white canvas full of possibilities, the main room is formed by two event spaces, which can also be combined or used in conjunction with each other, creating an endless number of possible layouts for your event.

### WEST SUITE

#### EAST SUITE